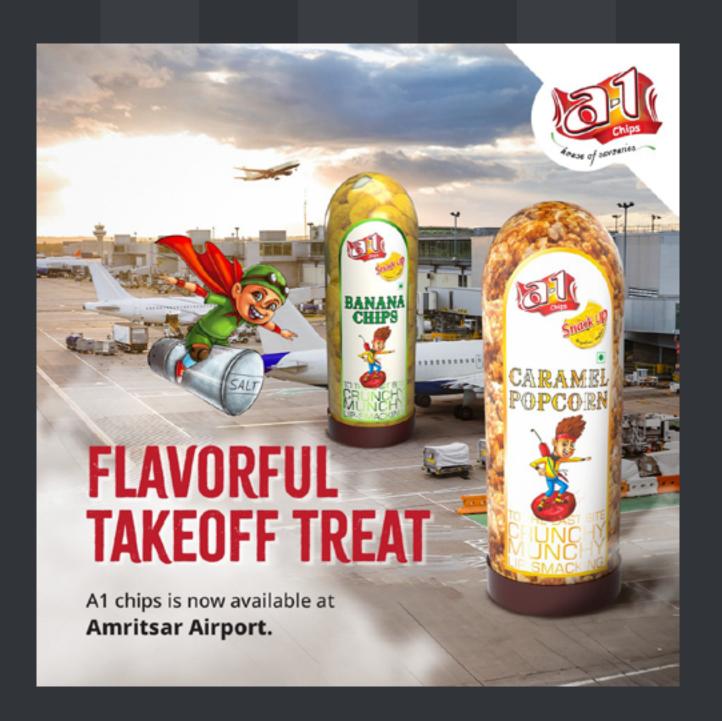

## Airport Campaign For A1 Chips

A1 chips is now available at **Indore Airport.** 

#### Result

The campaign was a resounding success as it achieved impressive reach and engagement metrics. The posters resonated well with the target audience and garnered positive response