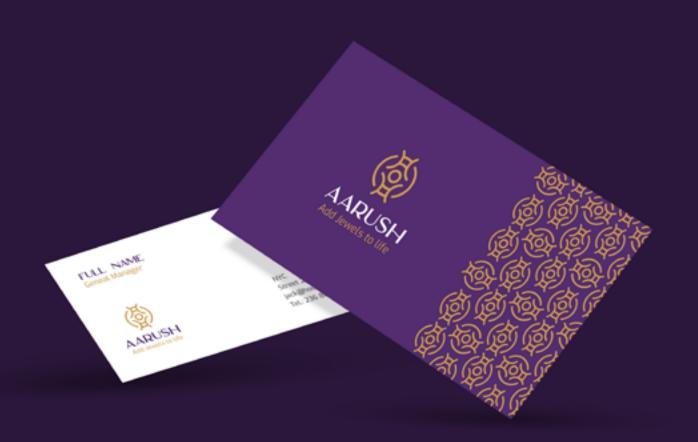

# melo mie

The logo for AARUSH, is designed to represent the essence of connection and elegance. The logo incorporates elements such as a chain and ring, and the resemblance of a relationship between two people which represents the connection and reliability the brand offers and the emotional bond that the brand seeks to create with its customers. The use of silver as the primary colour reflects the brand's commitment to offering high-quality silver jewellery pieces to customers.