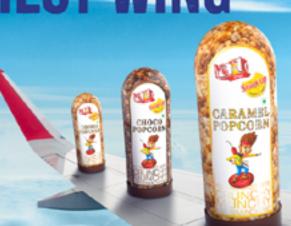

## Airport Campaign For A1 Chips

A1 chips is now available at **Indore Airport.** 