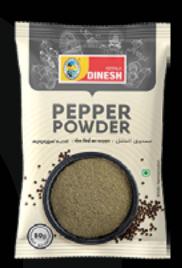

### Package Designing for Kerala Dinesh

**Old Design** 

Dinesh is a brand that sells authentic curry powders and spices.

The packages did not have uniformity and each package seemed vastly different from the other.

### **New Design**

A new master design with added variation for differentiating curry powders and spices while maintaining uniformity.