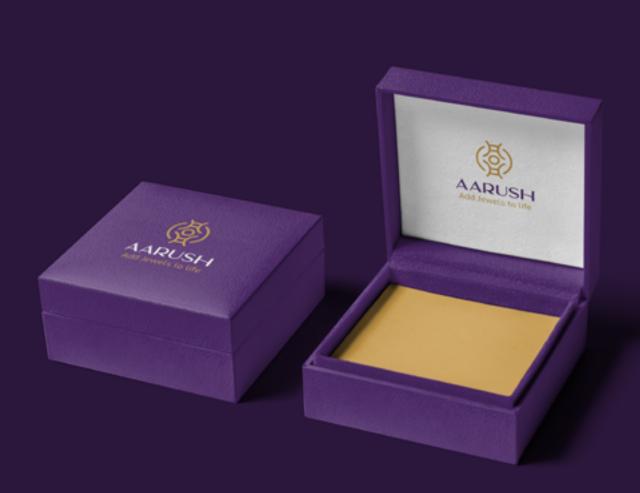

# melo mie

The logo for AARUSH, is designed to represent the essence of connection and elegance. The logo incorporates elements such as a chain and ring, and the resemblance of a relationship between two people which represents the connection and reliability the brand offers and the emotional bond that the brand seeks to create with its customers. The use of silver as the primary colour reflects the brand's commitment to offering high-quality silver jewellery pieces to customers.