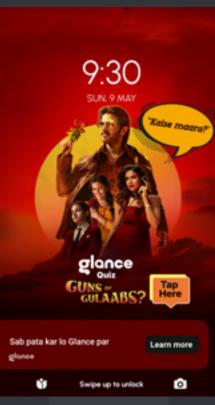

#### Glance Smart Lock Screen

Glance wanted our creative lads to design eye-catching wallpapers for their smart lock screen based on various concepts.

#### **Creatives based on the TV series Guns & Gulaabs**