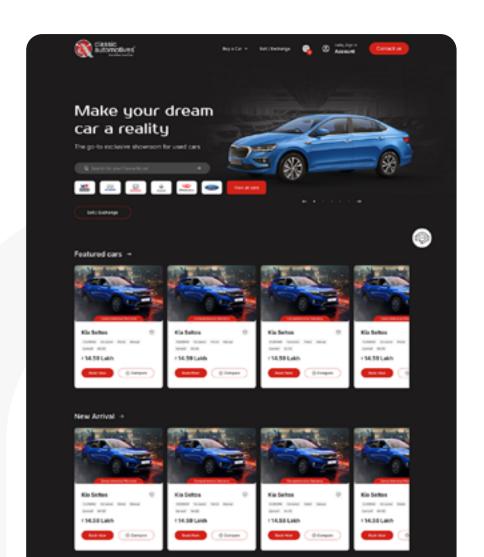

## **Classic Automotive**

Classic Automotives is a leading dealer of pre-loved cars of various makes and models. The older version of the website was not user-friendly and lacked the quality of responsiveness.

# Major Issues With The Current Website

Banner text is not easily legible

Too many irrelevant filters on the home screen can overwhelm the customers

Lack of a CTA button for customers to engage based on their interests.

Outdated product card design that tends to confuse the users

Absence of a proper website flow

#### Here's What We Did

Redesigned the banners and headers with legible fonts and colours. Incorporated user-friendly CTA buttons for a better website experience.

Updated product card with easy to understand icons

Highlighted the LOAN option with relevant CTA button for easy engagement.

Made the exchange option more prominent to improve user experience

Added customer testimonials and numerical data to enhance trust and credibility

## **Final Website User Flow**

We gave a better flow to the website to improve the conversion rates from customers who visit the website