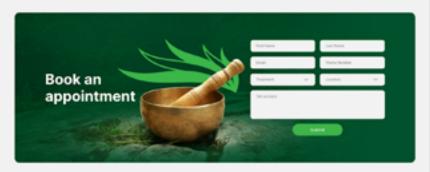

Included the names and details of the doctors

Added a map on the landing page to help identify the locations of all Ayushman branches.

Updated the 'Book An Appointment' card by focusing on improving the visibility.