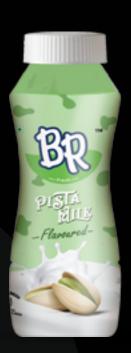

## Package Designing for BR Fresh

BR Fresh's flavoured milkshakes were designed with the scope of giving the brand an identifiable image in the minds of the customers with variations for each flavour.