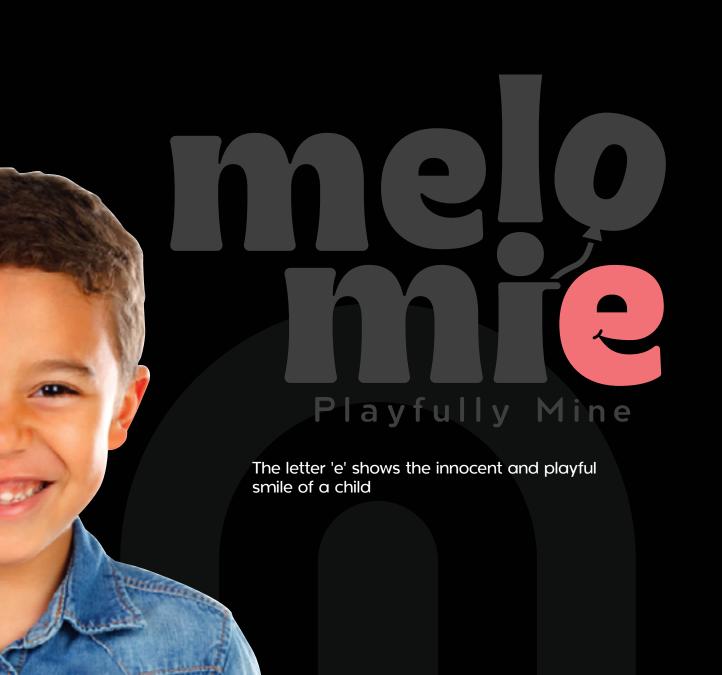

# Playfully Mine

The letter 'i' denotes a child and the letter 'o', a balloon.

The image stands for a kid playing with a balloon.