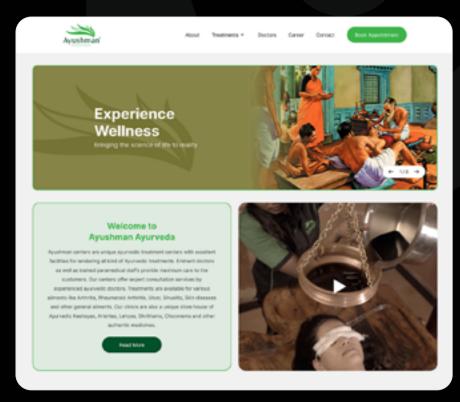

## **Ayushman Ayurveda**

Ayushman is an ayurvedic treatment centre that provides hollistic ayurvedic solutions with the help of eminent doctors. The website is bland when it comes to showcasing their services on the landing page.

#### WELCOME TO AYUSHMAN AYURVEDA

#### About

Apushman centers are unique apurvetic treatment centers with excellent facilities for rendering all kind of Aprivetic treatments. Enterent destines as well as trained parametical staffs provide maximum care to the contomers. Our centers offer expert consultation services by experienced apurvetic doctors. Treatments are available for various adments like Arthritis, thousasted, Arthritis, Ulox, Sixuatis, Sixe diseases and other general aliments. Our clinics are also a unique store house of Apurvetic Kashayas, Arishas, Leflyss, (Brittams, Choomans and other authents medicines.