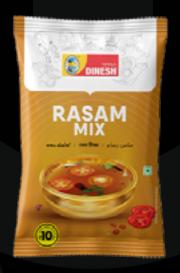

### Package Designing for Kerala Dinesh

**Old Design** 

Dinesh is a brand that sells authentic curry powders and spices.

The packages did not have uniformity and each package seemed vastly different from the other.

### **New Design**

A new master design with added variation for differentiating curry powders and spices while maintaining uniformity.