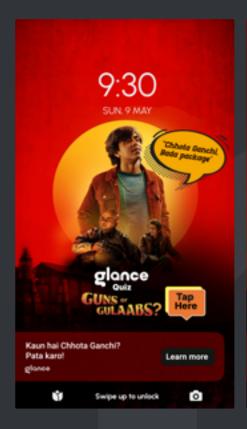

#### Glance Smart Lock Screen

Glance wanted our creative lads to design eye-catching wallpapers for their smart lock screen based on various concepts.

#### **Creatives based on the TV series Guns & Gulaabs**