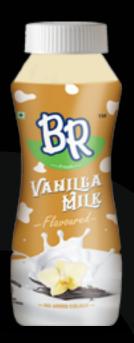

## Package Designing for BR Fresh

BR Fresh's flavoured milkshakes were designed with the scope of giving the brand an identifiable image in the minds of the customers with variations for each flavour.