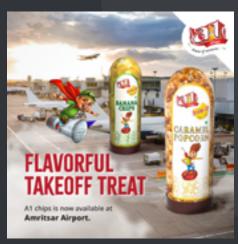

## Airport Campaign For A1 Chips

A1 chips is now available at **Indore Airport.** 

#### Result

The campaign was a resounding success as it achieved impressive reach and engagement metrics. The posters resonated well with the target audience and garnered positive response