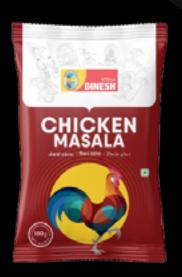

### Package Designing for Kerala Dinesh

**Old Design** 

Dinesh is a brand that sells authentic curry powders and spices.

The packages did not have uniformity and each package seemed vastly different from the other.

### **New Design**

A new master design with added variation for differentiating curry powders and spices while maintaining uniformity.