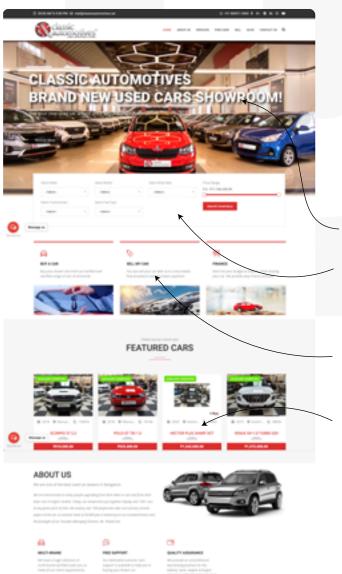

#### Here's What We Did

Redesigned the banners and headers with legible fonts and colours. Incorporated user-friendly CTA buttons for a better website experience.

Updated product card with easy to understand icons

Highlighted the LOAN option with relevant CTA button for easy engagement.

Made the exchange option more prominent to improve user experience

Added customer testimonials and numerical data to enhance trust and credibility

## **Final Website User Flow**

We gave a better flow to the website to improve the conversion rates from customers who visit the website