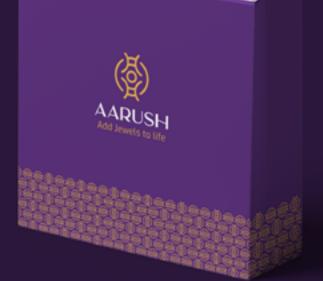

# melo mie

The logo for AARUSH, is designed to represent the essence of connection and elegance. The logo incorporates elements such as a chain and ring, and the resemblance of a relationship between two people which represents the connection and reliability the brand offers and the emotional bond that the brand seeks to create with its customers. The use of silver as the primary colour reflects the brand's commitment to offering high-quality silver jewellery pieces to customers.