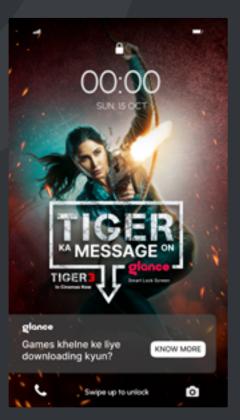

#### Glance Smart Lock Screen

Glance wanted our creative lads to design eye-catching wallpapers for their smart lock screen based on various concepts.

#### Creatives based on the thrilling movie Tiger 3