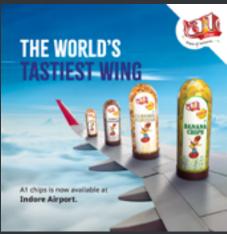

## Airport Campaign For A1 Chips

A1 chips is now available at **Indore Airport.** 

#### Result

The campaign was a resounding success as it achieved impressive reach and engagement metrics. The posters resonated well with the target audience and garnered positive response