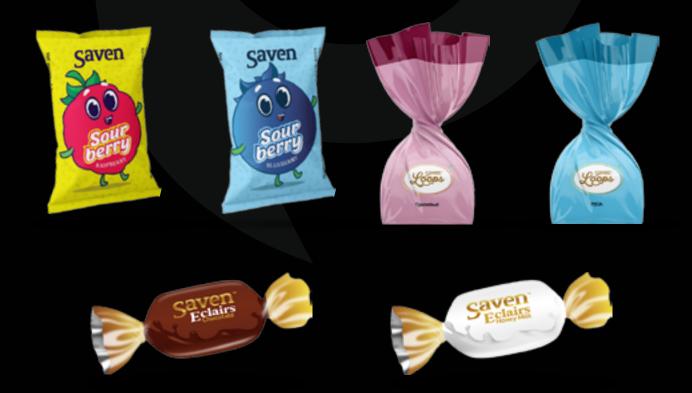

## Package Designing for Saven

The brand Saven is involved in the production of premium chocolates and candies. The designs concentrated on elegance that is associated with the brand using appealing colours and fonts.