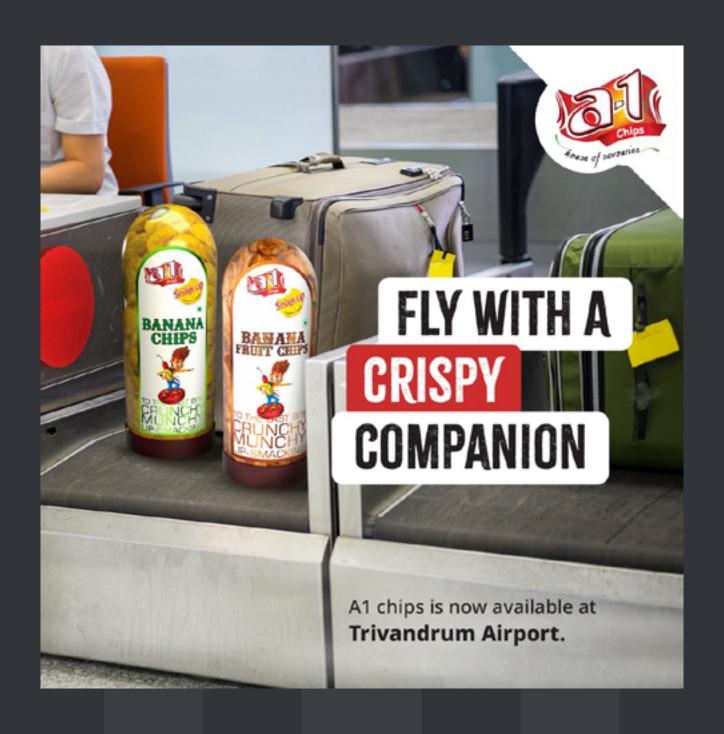

## Airport Campaign For A1 Chips

A1 chips is now available at **Indore Airport.** 