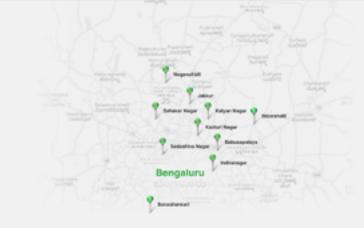

Included the names and details of the doctors

Added a map on the landing page to help identify the locations of all Ayushman branches.

Updated the 'Book An Appointment' card by focusing on improving the visibility.