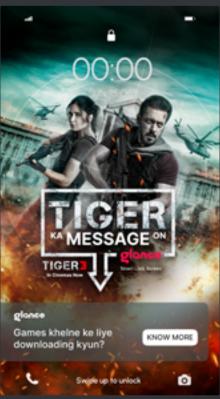

#### Glance Smart Lock Screen

Glance wanted our creative lads to design eye-catching wallpapers for their smart lock screen based on various concepts.

#### Creatives based on the thrilling movie Tiger 3