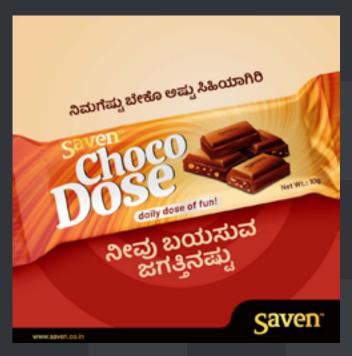

## Package Designing for Saven

The brand Saven is involved in the production of premium chocolates and candies. The designs concentrated on elegance that is associated with the brand using appealing colours and fonts.