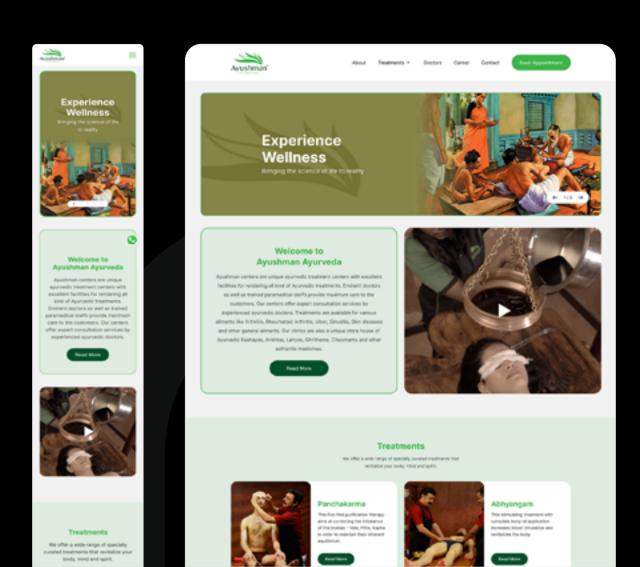

## **Ayushman Ayurveda**

Ayushman is an ayurvedic treatment centre that provides hollistic ayurvedic solutions with the help of eminent doctors. The website is bland when it comes to showcasing their services on the landing page.

#### WELCOME TO AYUSHMAN AYURVEDA

#### About

Apushman centers are unique apurvetic treatment centers with excellent facilities for rendering all kind of Aprivetic treatments. Enterent destines as well as trained parametical staffs provide maximum care to the contomers. Our centers offer expert consultation services by experienced apurvetic doctors. Treatments are available for various adments like Arthritis, thousasted, Arthritis, Ulox, Sixuatis, Sixe diseases and other general aliments. Our clinics are also a unique store house of Apurvetic Kashayas, Arishas, Leflyss, (Brittams, Choomans and other authents medicines.