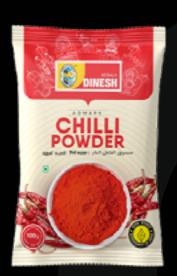

### Package Designing for Kerala Dinesh

**Old Design** 

Dinesh is a brand that sells authentic curry powders and spices.

The packages did not have uniformity and each package seemed vastly different from the other.

### **New Design**

A new master design with added variation for differentiating curry powders and spices while maintaining uniformity.