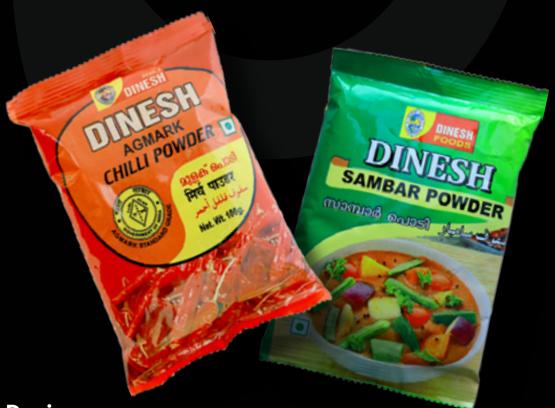

### Package Designing for Kerala Dinesh

**Old Design** 

Dinesh is a brand that sells authentic curry powders and spices.

The packages did not have uniformity and each package seemed vastly different from the other.

### **New Design**

A new master design with added variation for differentiating curry powders and spices while maintaining uniformity.