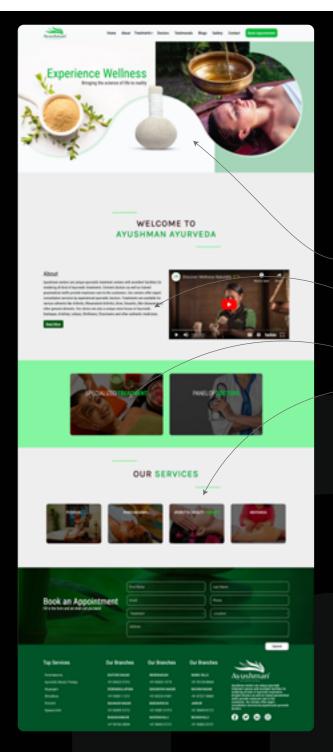

## **Ayushman Ayurveda**

Ayushman is an ayurvedic treatment centre that provides hollistic ayurvedic solutions with the help of eminent doctors. The website is bland when it comes to showcasing their services on the landing page.

#### WELCOME TO AYUSHMAN AYURVEDA

#### About

Apushman centers are unique apurvetic treatment centers with excellent facilities for rendering all kind of Aprivetic treatments. Enterent destines as well as trained parametical staffs provide maximum care to the contomers. Our centers offer expert consultation services by experienced apurvetic doctors. Treatments are available for various adments like Arthritis, thousasted, Arthritis, Ulox, Sixuatis, Sixe diseases and other general aliments. Our clinics are also a unique store house of Apurvetic Kashayas, Arishas, Leflyss, (Brittams, Choomans and other authents medicines.

# Major Issues With The Current Website

Unnecessarily complex banner image

Imperfectly aligned structure

Important details are not highlighted well enough

Extremely outdated card designs with no proper emphasis on the option to book appointments