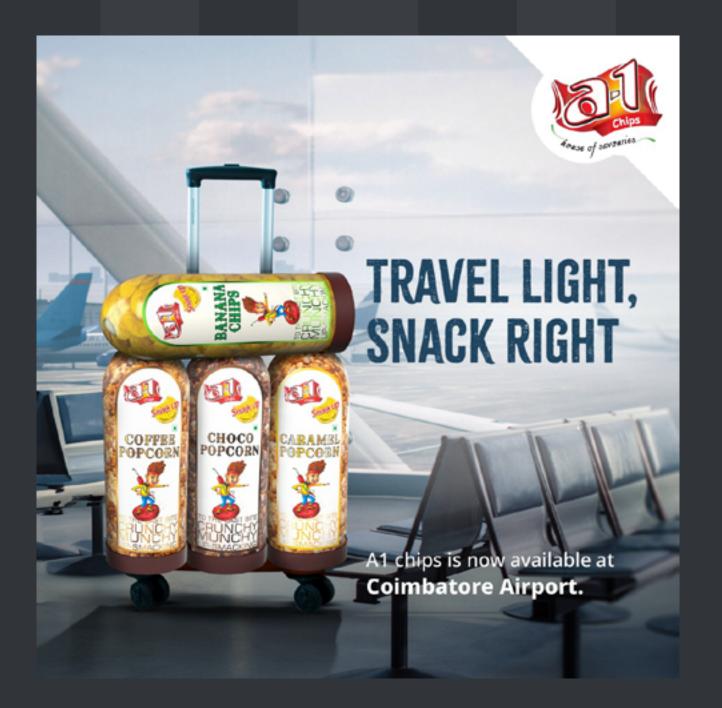

## Airport Campaign For A1 Chips

A1 chips is now available at **Indore Airport.** 

#### Result

The campaign was a resounding success as it achieved impressive reach and engagement metrics. The posters resonated well with the target audience and garnered positive response