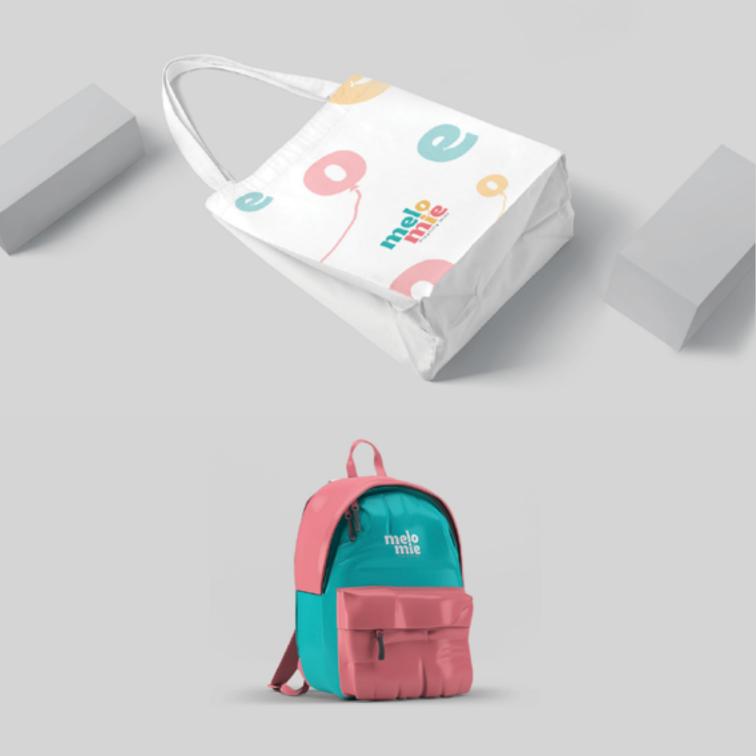

### Language Barriers Do Not Stop Us

We Are Flexible In Every Tongue.

No matter the region, we are here to craft super cool ideas for you

Branding

The alphabet 'A' is substituted with an Ice Pop

The alphabet 'e' denotes a scoop of Ice cream

# Playfully Mine

The letter 'i' denotes a child and the letter 'o', a balloon.

The image stands for a kid playing with a balloon.