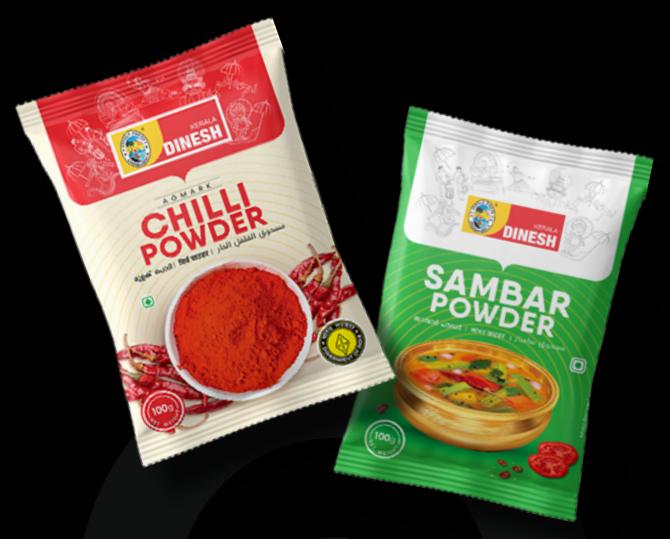

### Package Designing for Kerala Dinesh

**Old Design** 

Dinesh is a brand that sells authentic curry powders and spices.

The packages did not have uniformity and each package seemed vastly different from the other.

### **New Design**

A new master design with added variation for differentiating curry powders and spices while maintaining uniformity.