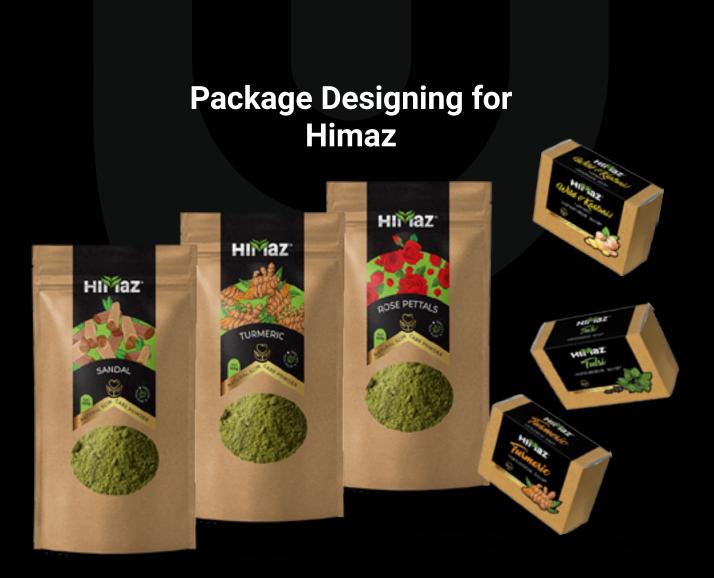

## Package Designing for Pattiam's Ayurveda

Pattiam's provides Ayurvedic products with the promise of purity. The packaging has uniform minimalistic designs to emphasise the identity of the brand.