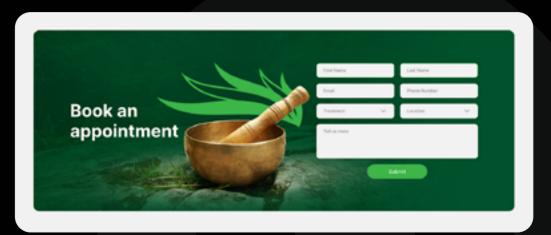

Included the names and details of the doctors

Added a map on the landing page to help identify the locations of all Ayushman branches.

Updated the 'Book An Appointment' card by focusing on improving the visibility.