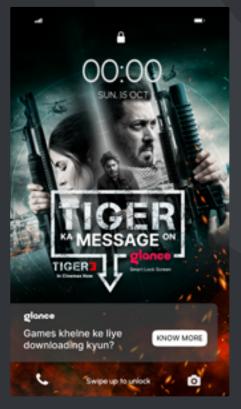

#### Glance Smart Lock Screen

Glance wanted our creative lads to design eye-catching wallpapers for their smart lock screen based on various concepts.

#### Creatives based on the thrilling movie Tiger 3