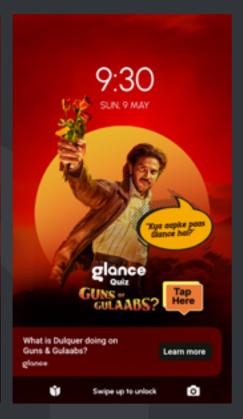

#### Glance Smart Lock Screen

Glance wanted our creative lads to design eye-catching wallpapers for their smart lock screen based on various concepts.

#### **Creatives based on the TV series Guns & Gulaabs**