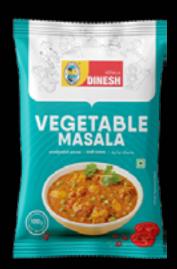

### Package Designing for Kerala Dinesh

**Old Design** 

Dinesh is a brand that sells authentic curry powders and spices.

The packages did not have uniformity and each package seemed vastly different from the other.

### **New Design**

A new master design with added variation for differentiating curry powders and spices while maintaining uniformity.