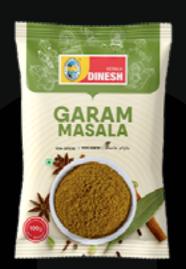

### Package Designing for Kerala Dinesh

**Old Design** 

Dinesh is a brand that sells authentic curry powders and spices.

The packages did not have uniformity and each package seemed vastly different from the other.

### **New Design**

A new master design with added variation for differentiating curry powders and spices while maintaining uniformity.