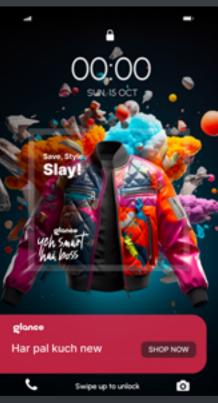

#### Glance Smart Lock Screen

Glance wanted our creative lads to design eye-catching wallpapers for their smart lock screen based on various concepts.

#### **Creatives for Glance shopping experience**

Concept - Dynamic explosion of colours