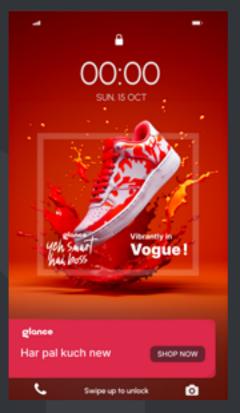

#### Glance Smart Lock Screen

Glance wanted our creative lads to design eye-catching wallpapers for their smart lock screen based on various concepts.

#### **Creatives for Glance shopping experience**

Concept - Dynamic explosion of colours