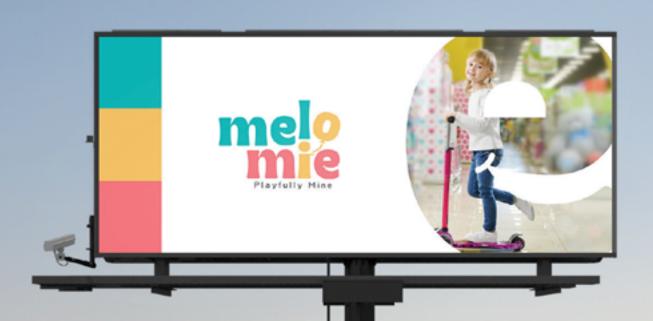

### Language Barriers Do Not Stop Us

We Are Flexible In Every Tongue.

No matter the region, we are here to craft super cool ideas for you

Branding

The alphabet 'A' is substituted with an Ice Pop

The alphabet 'e' denotes a scoop of Ice cream

# Playfully Mine

The letter 'i' denotes a child and the letter 'o', a balloon.

The image stands for a kid playing with a balloon.