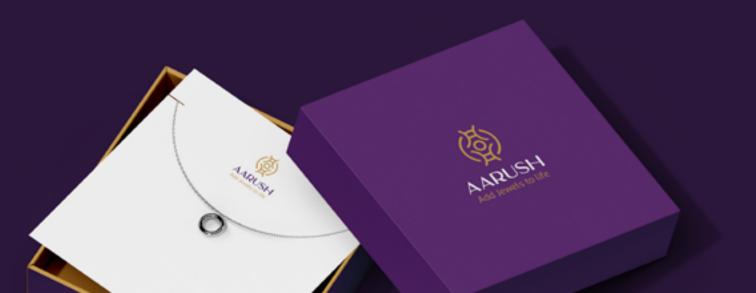

# melo mie

The logo for AARUSH, is designed to represent the essence of connection and elegance. The logo incorporates elements such as a chain and ring, and the resemblance of a relationship between two people which represents the connection and reliability the brand offers and the emotional bond that the brand seeks to create with its customers. The use of silver as the primary colour reflects the brand's commitment to offering high-quality silver jewellery pieces to customers.